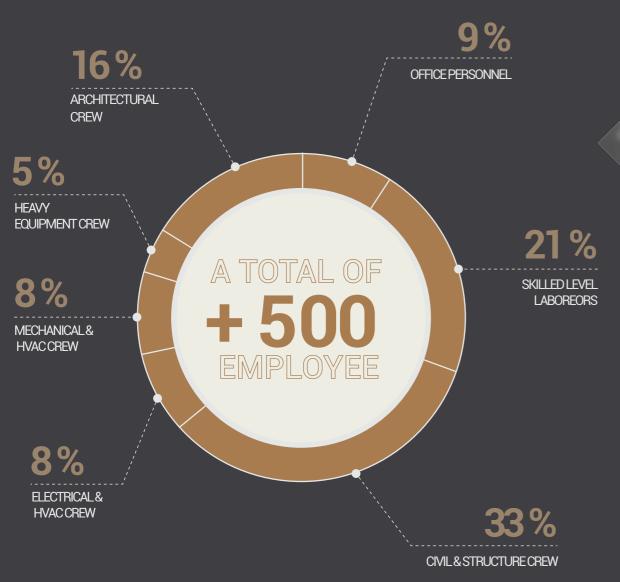

# EMPLOYEE SUMMARY

The organization and hierarchy of the company's employees will be reflected in this section. We will include an accurate breakdown of the number of employees, their types, and their percentages per department and field of employment.

The organization employs over 500 people across its 7 departments. Each department's assigned team performs a different function. Together, they provide a unity that enables a project to proceed and be completed in a smooth and harmonious manner.